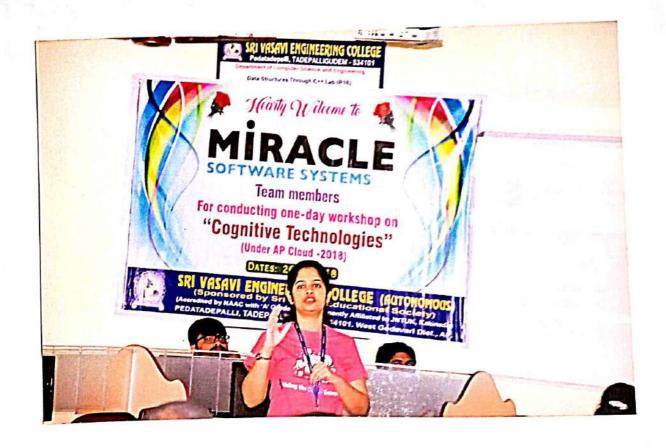

208818 - 294355, Fax : 08818-284322 E-mail : principal/djsrivasaviengg.ac.in

Date:13.03.2019

Dr. GUDURU. VNSR. Ratnakara Rao

8.E., M.E. Ph.D.

Principal

To
The Management Executive
M/s Delta Paper Mills Limited
Vendra.