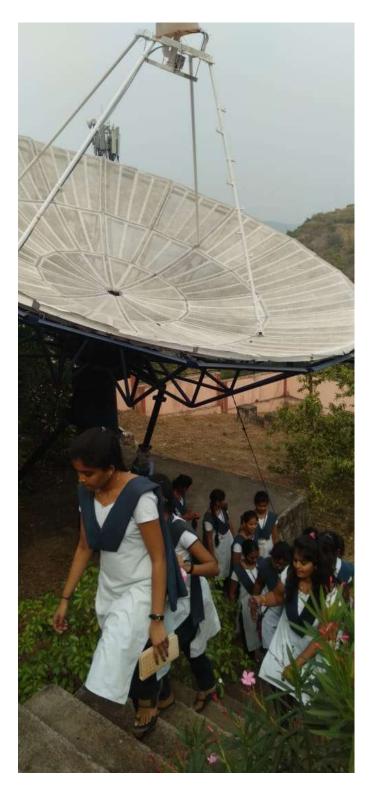

Dear sir,

Sub: Sri Vasavi Engineering College - I B.Tech., II sem Mechanical Engineering Students Industrial Visit to your organization - Request for permission - Reg.

This is to bring to your kind notice that, Sri Vasavi Engineering College is one of the leading Engineering Colleges in this region. Under Institution of Engineers (I) Engineering College Students' Chapter, various technical activities are being organized to enhance the technical skills of students every semester. In this regard, our I B.Tech., II semester Mechanical Engineering students of 80 Nos. (42 students of 'A' section and 38 students of 'B' section) have proposed to visit your organization. We seek your permission to visit your Industry to get an exposure for the students to the industry environment on a convenient day. Four members of our senior faculty also will accompany with them. We will follow your rules & regulations.