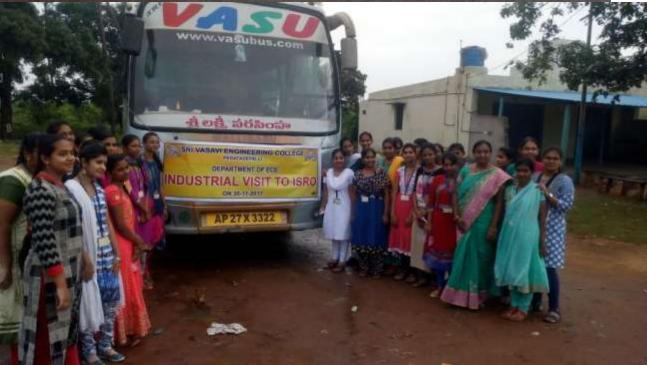

Dear sir,

Sub: Sri Vasavi Engineering College - I B.Tech., II sem Mechanical Engineering Students Industrial Visit to your organization - Request for permission - Reg.

This is to bring to your kind notice that, Sri Vasavi Engineering College is one of the leading Engineering Colleges in this region. Under Institution of Engineers (I) Engineering College Students' Chapter, various technical activities are being organized to enhance the technical skills of students every semester. In this regard, our I B.Tech., II semester Mechanical Engineering students of 80 Nos. (42 students of 'A' section and 38 students of 'B' section) have proposed to visit your organization. We seek your permission to visit your Industry to get an exposure for the students to the industry environment on a convenient day. Four members of our senior faculty also will accompany with them. We will follow your rules & regulations.