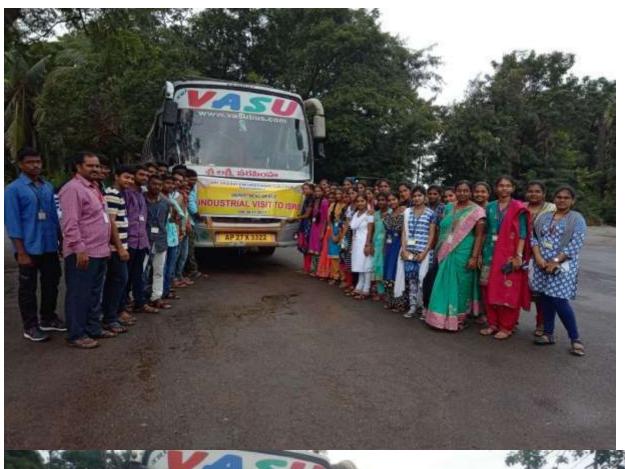

Dear sir,

Sub: Sri Vasavi Engineering College - I B.Tech., II sem Mechanical Engineering Students Industrial Visit to your organization - Request for permission - Reg.

This is to bring to your kind notice that, Sri Vasavi Engineering College is one of the leading Engineering Colleges in this region. Under Institution of Engineers (I) Engineering College Students' Chapter, various technical activities are being organized to enhance the technical skills of students every semester. In this regard, our I B.Tech., II semester Mechanical Engineering students of 80 Nos. (42 students of 'A' section and 38 students of 'B' section) have proposed to visit your organization. We seek your permission to visit your Industry to get an exposure for the students to the industry environment on a convenient day. Four members of our senior faculty also will accompany with them. We will follow your rules & regulations.