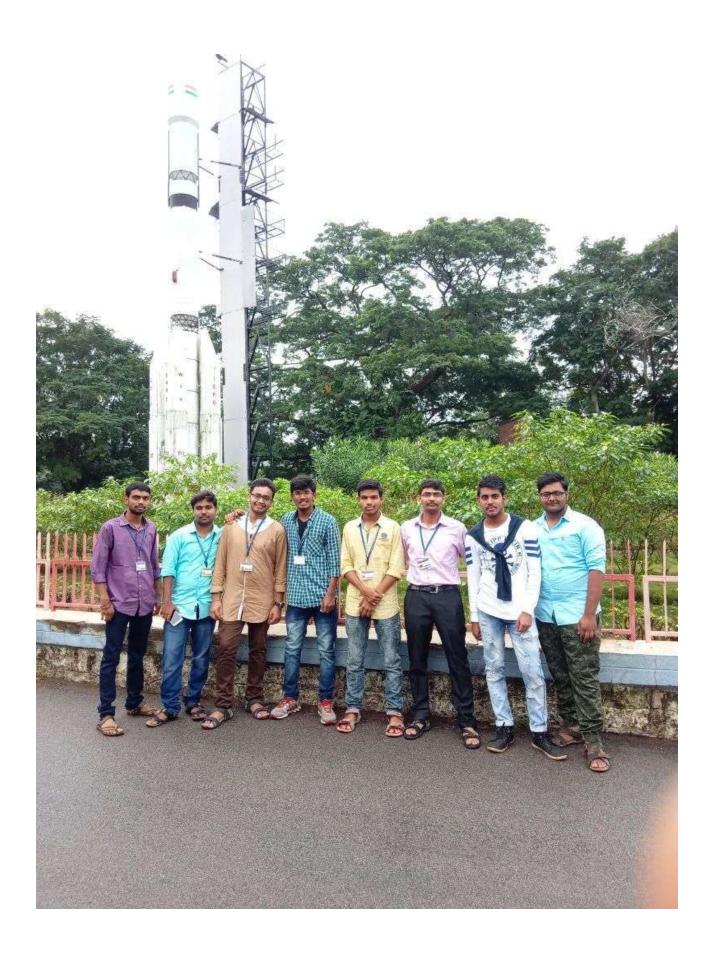

Dear sir,

Sub: Sri Vasavi Engineering College - I B.Tech., II sem Mechanical Engineering Students Industrial Visit to your organization - Request for permission - Reg.

This is to bring to your kind notice that, Sri Vasavi Engineering College is one of the leading Engineering Colleges in this region. Under Institution of Engineers (I) Engineering College Students' Chapter, various technical activities are being organized to enhance the technical skills of students every semester. In this regard, our I B.Tech., II semester Mechanical Engineering students of 80 Nos. (42 students of 'A' section and 38 students of 'B' section) have proposed to visit your organization. We seek your permission to visit your Industry to get an exposure for the students to the industry environment on a convenient day. Four members of our senior faculty also will accompany with them. We will follow your rules & regulations.