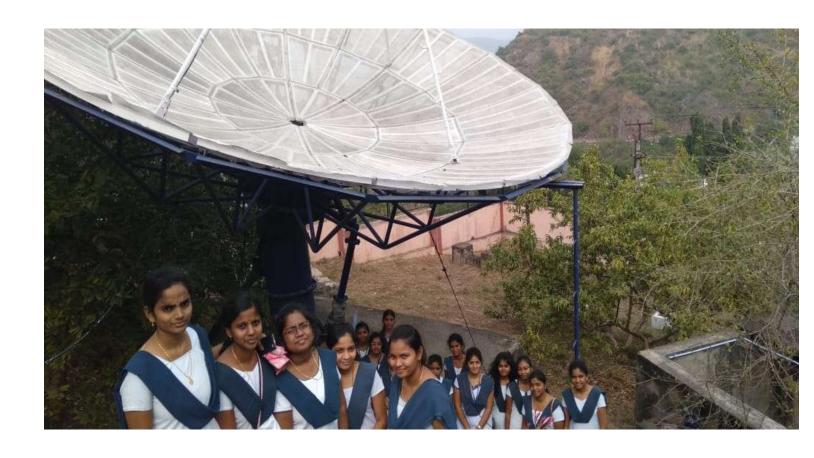

Dear sir,

Sub: Sri Vasavi Engineering College - I B.Tech., II sem Mechanical Engineering Students Industrial Visit to your organization - Request for permission - Reg.

This is to bring to your kind notice that, Sri Vasavi Engineering College is one of the leading Engineering Colleges in this region. Under Institution of Engineers (I) Engineering College Students' Chapter, various technical activities are being organized to enhance the technical skills of students every semester. In this regard, our I B.Tech., II semester Mechanical Engineering students of 80 Nos. (42 students of 'A' section and 38 students of 'B' section) have proposed to visit your organization. We seek your permission to visit your Industry to get an exposure for the students to the industry environment on a convenient day. Four members of our senior faculty also will accompany with them. We will follow your rules & regulations.