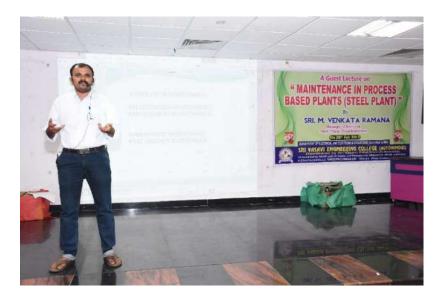

## SRI VASAVI ENGINEERING COLLEGE (Autonomous)

(Sponsored by Sri Vasavi Educational Society)
(Approved by AICTE, New Delhi & Affiliated to JNTUK, Kakinada)
Pedatadepalli, TADEPALLIGUDEM-534 101, W.G. Dist,