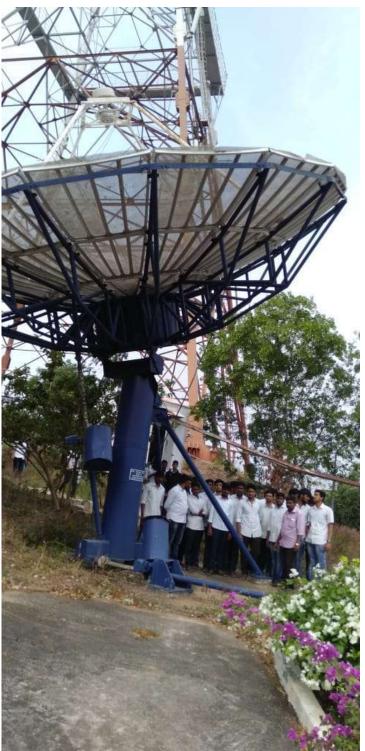

Dear sir,

Sub: Sri Vasavi Engineering College - I B.Tech., II sem Mechanical Engineering Students Industrial Visit to your organization - Request for permission - Reg.

This is to bring to your kind notice that, Sri Vasavi Engineering College is one of the leading Engineering Colleges in this region. Under Institution of Engineers (I) Engineering College Students' Chapter, various technical activities are being organized to enhance the technical skills of students every semester. In this regard, our I B.Tech., II semester Mechanical Engineering students of 80 Nos. (42 students of 'A' section and 38 students of 'B' section) have proposed to visit your organization. We seek your permission to visit your Industry to get an exposure for the students to the industry environment on a convenient day. Four members of our senior faculty also will accompany with them. We will follow your rules & regulations.