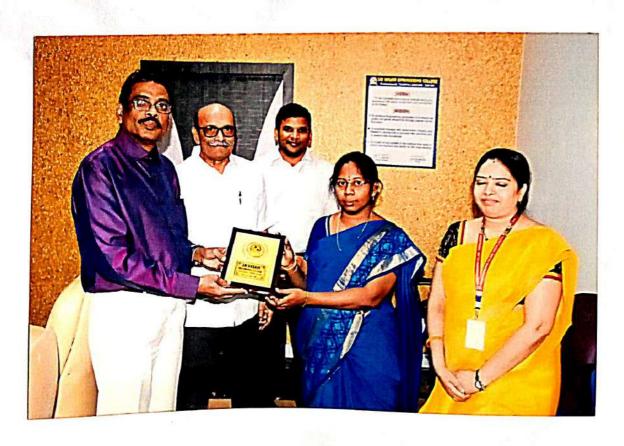

# Guest Lecture on "Career Guidance to Civil Engineering Students"

02.03.2019

# **Expert Information & Feedback**

| Name of the Expert                    | : MA. RASHEED                                                                    |
|---------------------------------------|----------------------------------------------------------------------------------|
| Designation                           | : GM- Group HR                                                                   |
| Institution / University/Organization | ON : MY HOME GROUP                                                               |
| Title of Seminar/Guest Lecture/Wo     | orkshop: "Career quidence<br>to civil Eugg studit                                |
| Date & Time                           | : 02.03.2019.                                                                    |
| Venue                                 | : SVEC                                                                           |
| Beneficiary                           | : Students of contiers                                                           |
| Comments of the Expert(s)             | -> Students one sceptivi<br>-> Need to improve<br>communication si<br>in small s |
| Signature                             | - Good Wordsuchine.                                                              |
| Guest Address / Contact No: - 9       |                                                                                  |
|                                       | rasheed. mhrme smail.com                                                         |
|                                       | 4                                                                                |