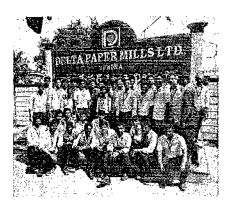

#### Industrial Visit on 27th March 2019 - A Report

A industrial Visit was conducted by the Department of Mechanical Engineering under Institution of Engineers(I)- Engineering College Students' Chpater on 27th of March 2019 from 9.30 AM to 4.30 PM to M/s Delta Paper Mills Ltd., Vendra, It is a public limited company involved in manufacture of Writing and Printing Papers of different cultural varieties White Printing, Duplicating etc. 74 students from I B.Tech II semester 'A' & 'B' Sections participated in visit and understand the various processes in processing of paper.

Schedule of Industrial Visit: The students of I B.Tech., II Sem 'A' & 'B' sections had visited M/s Delta Paper Mills Ltd., Vendra on 27th March 2019. Dr. M.V Ramesh, HOD-ME inaugurated the visit from the Campus by 9.30 AM, Mr. N. Raja Sekhar, HOD-BSH, Mr. B.N.V Srinivas, Mr. P.V.D Prasad, Mr. P.V. Krishna Rao also present. Two senior faculty members accompanied each section of the students during the visit. Students availed the Bus facility of the College.

#### Photos of the industrial visit:

Adviser-ECSC

HOD-ME

Date: 13.03.2019

Τo

The Management Executive,

M/s Delta Paper Mills Limited,

Vendra.