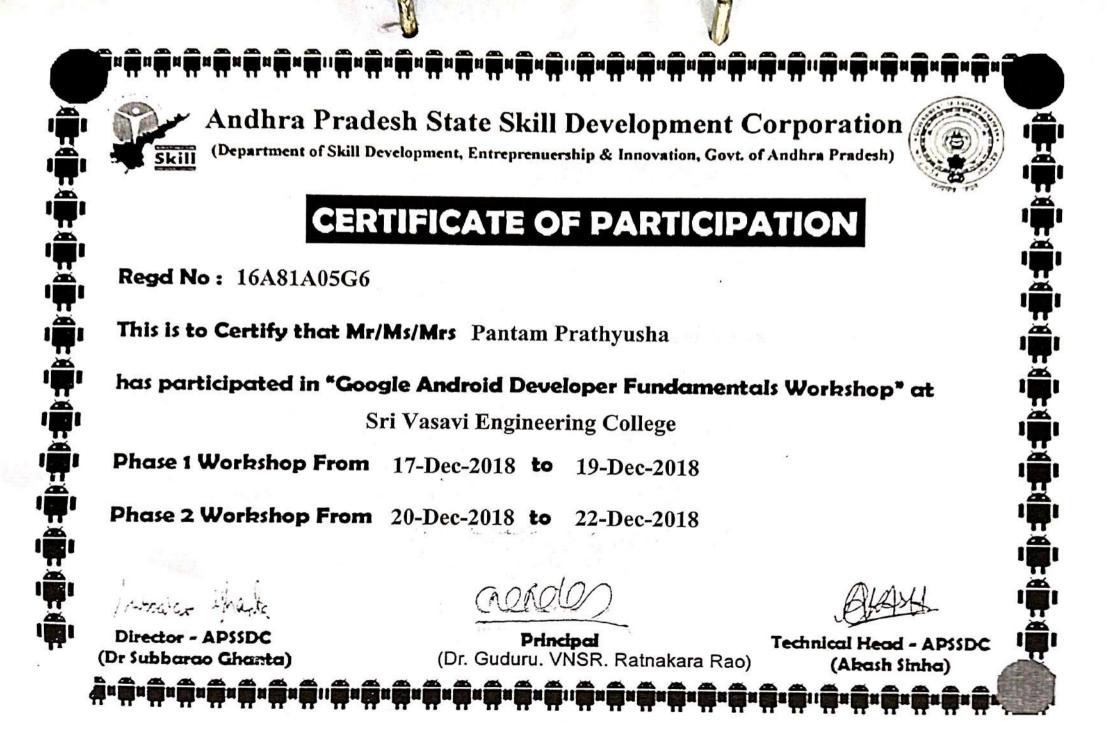

Dear sir,

Sub: Sri Vasavi Engineering College – I B.Tech., II sem Mechanical Engineering Students

Industrial Visit to your organization - Request for permission - Reg.

\* \* \*

This is to bring to your kind notice that, Sri Vasavi Engineering College is one of the leading Engineering Colleges in this region. Under Institution of Engineers (I) Engineering College Students' Chapter, various technical activities are being organized to enhance the technical skills of students every semester. In this regard, our I B.Tech., II semester Mechanical Engineering students of 80 Nos. (42 students of 'A' section and 38 students of 'B' section) have proposed to visit your organization. We seek your permission to visit your Industry to get an exposure for the students to the industry environment on a convenient day. Four members of our senior faculty also will accompany with them. We will follow your rules & regulations.