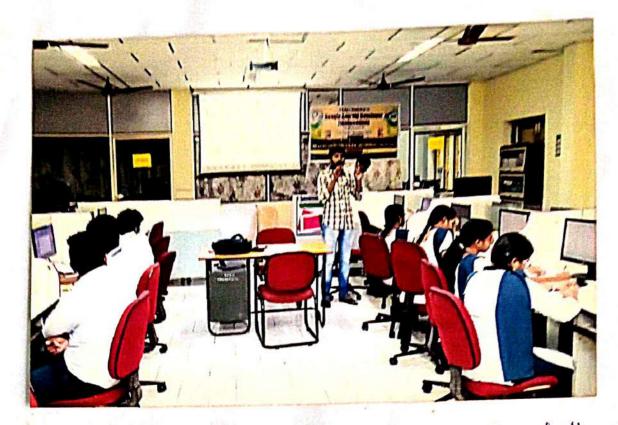

Dear sir,

Sub: Sri Vasavi Engineering College – I B.Tech., II sem Mechanical Engineering Students

Industrial Visit to your organization - Request for permission - Reg.

\* \* \*

This is to bring to your kind notice that, Sri Vasavi Engineering College is one of the leading Engineering Colleges in this region. Under Institution of Engineers (I) Engineering College Students' Chapter, various technical activities are being organized to enhance the technical skills of students every semester. In this regard, our I B.Tech., II semester Mechanical Engineering students of 80 Nos. (42 students of 'A' section and 38 students of 'B' section) have proposed to visit your organization. We seek your permission to visit your Industry to get an exposure for the students to the industry environment on a convenient day. Four members of our senior faculty also will accompany with them. We will follow your rules & regulations.