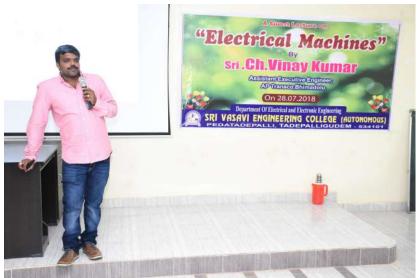

LLEGE (AUTONOMOUS)

(Sponsored by Sri Vasavi Educational Society) Approved by AICTE, New Delhi and Permanently Affiliated to JNTUK, Kakinada Pedatadepalli, **TADEPALLIGUDEM – 534 101**, W.G. Dist, (A.P.)

#### partment of Electrical and Electronics Engineering

| Name of the Topic                       | Conducted<br>Date | No. of<br>Students<br>registered | Name of the speaker                                                           |
|-----------------------------------------|-------------------|----------------------------------|-------------------------------------------------------------------------------|
| Guest Lecture on<br>Electrical Machines | 28.07.2018        | 100                              | Sri. Ch. Vinay Kumar<br>Assistant Executive Engineer<br>AP Transco, Bhimadolu |





**Head of the Department** 

Bidla Pank

- Department Vision:

   To evolve as a centre of excellence in Electrical and Electronics Engineering that produces graduates of high quality with ethical values. Department Mission:

  - To impart technical knowledge through learner-centric education supplemented with practical exposure.

    To provide opportunities that promote personality development through co-curricular and extra-curricular activities.

    To inculcate human values & team spirit that enables the Electrical and Electronics Engineers to face the future challenges.



PEDATADEPALLI, TADEPALLIGUDEM,

#### Electrical and Electronics Engineering Department

29.06.2018

#### CIRCULAR

A Guest Lecture on "overview Bureau of Indian Standards" topic arranged for IV B.Tech, EEE-A&B