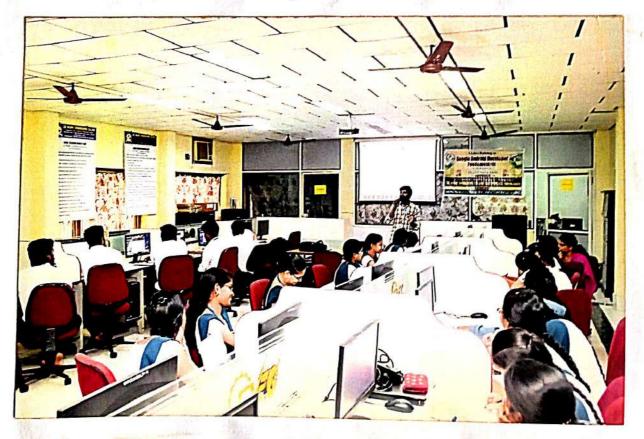

Dear sir,

Sub: Sri Vasavi Engineering College – I B.Tech., II sem Mechanical Engineering Students

Industrial Visit to your organization - Request for permission - Reg.

\* \* \*

This is to bring to your kind notice that, Sri Vasavi Engineering College is one of the leading Engineering Colleges in this region. Under Institution of Engineers (I) Engineering College Students' Chapter, various technical activities are being organized to enhance the technical skills of students every semester. In this regard, our I B.Tech., II semester Mechanical Engineering students of 80 Nos. (42 students of 'A' section and 38 students of 'B' section) have proposed to visit your organization. We seek your permission to visit your Industry to get an exposure for the students to the industry environment on a convenient day. Four members of our senior faculty also will accompany with them. We will follow your rules & regulations.