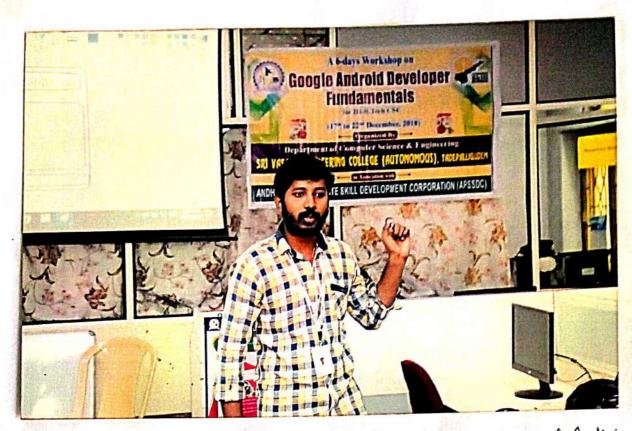

Dear sir,

Sub: Sri Vasavi Engineering College – I B.Tech., II sem Mechanical Engineering Students

Industrial Visit to your organization - Request for permission - Reg.

\* \* \*

This is to bring to your kind notice that, Sri Vasavi Engineering College is one of the leading Engineering Colleges in this region. Under Institution of Engineers (I) Engineering College Students' Chapter, various technical activities are being organized to enhance the technical skills of students every semester. In this regard, our I B.Tech., II semester Mechanical Engineering students of 80 Nos. (42 students of 'A' section and 38 students of 'B' section) have proposed to visit your organization. We seek your permission to visit your Industry to get an exposure for the students to the industry environment on a convenient day. Four members of our senior faculty also will accompany with them. We will follow your rules & regulations.