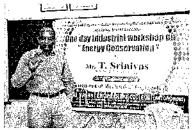

INSTITUTION OF ENGINEERS (INDIA)
ENGINEERING COLLEGE STUDENTS' CHAPTER

#### UNDER MECHANICAL ENGINEERING DIVISION

(Chapter Code No. 534101/SVEC/MC)



## Sri Vasavi Engineering College

(Sponsored By Sri Vasavi Educational Society)
(Approved by AICTE, New Delhi & Affiliated to JNTUK, Kakinada)
Pedatadepalli, TADEPALLIGUDEM-534 101, W.G. Dist.

## Brief Report on one day Industrial Workshop on "Energy Conservation" conducted on 24th September 2018.

A one day Industrial Workshop was conducted by the Department of Mechanical Engineering under Institution of Engineers (India) - Engineering College Students Chapter (Chapter Code No. 534101/SVEC/MC) on "Energy Conservation" by Mr. T. Srinivas, AGM (M-T&S), SAIL , BTSO, Vizag on 24th September 2018 in e-class room from 9.30 AM to 4.30 PM.







Around 60 students from Mechanical Engineering & Electrical and Electronics Engineering students attended and benefited from the workshop. The resource person is having vast industrial experience of 25 years in the respective field explained about the availability of various energy reserves, consumption and conservation. He has explained about the need for renewable energy sources and developments in the area by slide presentation. For the inaugural function, Head of the Department Dr. M.V Ramesh garu, senior faculty member sri K.S.B.S.V.S Sastry garu, co-ordinators of the event Dr. K.Ramesh Reddy garu and sri D.V.N Prabhakar are present.

Signature of Students:

Staff Coordinators

HOD-ME

1.

2.

3.

## Brief Report on one day Industrial Workshop on "Energy Conservation" conducted on