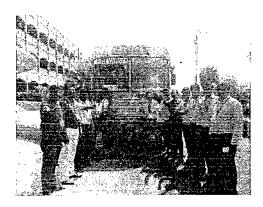

#### Industrial Visit on 27th March 2019 - A Report

A industrial Visit was conducted by the Department of Mechanical Engineering under Institution of Engineers(I)- Engineering College Students' Chpater on 27th of March 2019 from 9.30 AM to 4.30 PM to M/s Delta Paper Mills Ltd., Vendra, It is a public limited company involved in manufacture of Writing and Printing Papers of different cultural varieties White Printing, Duplicating etc. 74 students from I B.Tech II semester 'A' & 'B' Sections participated in visit and understand the various processes in processing of paper.

Schedule of Industrial Visit: The students of I B.Tech., II Sem 'A' & 'B' sections had visited M/s Delta Paper Mills Ltd., Vendra on 27th March 2019. Dr. M.V Ramesh, HOD-ME inaugurated the visit from the Campus by 9.30 AM, Mr. N. Raja Sekhar, HOD-BSH, Mr. B.N.V Srinivas, Mr. P.V.D Prasad, Mr. P.V. Krishna Rao also present. Two senior faculty members accompanied each section of the students during the visit. Students availed the Bus facility of the College.

#### Photos of the industrial visit:

Adviser-ECSC

HOD-ME

Date: 13.03.2019

Τo

The Management Executive,

M/s Delta Paper Mills Limited,

Vendra.