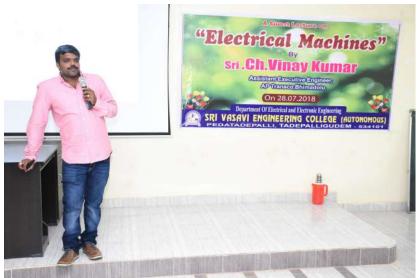

COLLEGE (AUTONOMOUS)

(Sponsored by Sri Vasavi Educational Society) Approved by AICTE, New Delhi and Permanently Affiliated to JNTUK, Kakinada Pedatadepalli, **TADEPALLIGUDEM – 534 101**, W.G. Dist, (A.P.)

# partment of Electrical and Electronics Engineering

| Name of the Topic                       | Conducted<br>Date | No. of<br>Students<br>registered | Name of the speaker                                                           |
|-----------------------------------------|-------------------|----------------------------------|-------------------------------------------------------------------------------|
| Guest Lecture on<br>Electrical Machines | 28.07.2018        | 100                              | Sri. Ch. Vinay Kumar<br>Assistant Executive Engineer<br>AP Transco, Bhimadolu |





**Head of the Department** 

Bidla Pank

- Department Vision:

   To evolve as a centre of excellence in Electrical and Electronics Engineering that produces graduates of high quality with ethical values. Department Mission:

  - To impart technical knowledge through learner-centric education supplemented with practical exposure.

    To provide opportunities that promote personality development through co-curricular and extra-curricular activities.

    To inculcate human values & team spirit that enables the Electrical and Electronics Engineers to face the future challenges.



PEDATADEPALLI, TADEPALLIGUDEM,

### Electrical and Electronics Engineering Department

29.06.2018

### CIRCULAR

A Guest Lecture on "overview Bureau of Indian Standards" topic arranged for IV B.Tech, EEE-A&B a