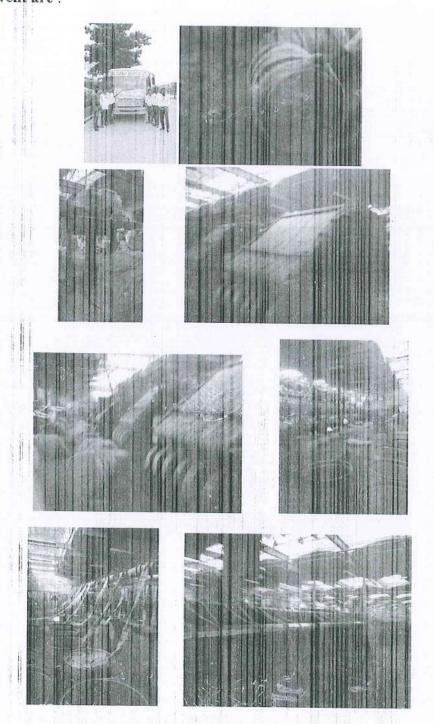

#### Industrial Visit on 27th March 2019 - A Report

A industrial Visit was conducted by the Department of Mechanical Engineering under Institution of Engineers(I)- Engineering College Students' Chpater on 27th of March 2019 from 9.30 AM to 4.30 PM to M/s Delta Paper Mills Ltd., Vendra, It is a public limited company involved in manufacture of Writing and Printing Papers of different cultural varieties White Printing, Duplicating etc. 74 students from I B.Tech II semester 'A' & 'B' Sections participated in visit and understand the various processes in processing of paper.

Schedule of Industrial Visit: The students of I B.Tech., II Sem 'A' & 'B' sections had visited M/s Delta Paper Mills Ltd., Vendra on 27th March 2019. Dr. M.V Ramesh, HOD-ME inaugurated the visit from the Campus by 9.30 AM, Mr. N. Raja Sekhar, HOD-BSH, Mr. B.N.V Srinivas, Mr. P.V.D Prasad, Mr. P.V. Krishna Rao also present. Two senior faculty members accompanied each section of the students during the visit. Students availed the Bus facility of the College.

#### Photos of the industrial visit:

Adviser-ECSC

HOD-ME

Date: 13.03.2019

Τo

The Management Executive,

M/s Delta Paper Mills Limited,

Vendra.